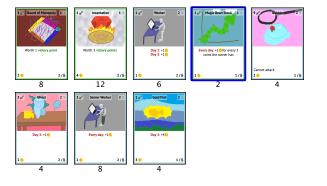

2

1/8

not attack

4

1/8

Worker

Day 2:+1 Day 3:+1

6

Day 3:+4

4

2/6

1/8

Worth 3 victory points

12

Senior Worker

Every day: +1

8

2/8

8

Day 3:+1

Day 1

Vorth 1 victory poi

8

Day 3:+1

4

Worker

Day 2:+1 Day 3:+1

6

Day 3:+40

4

2/8

Every day: +1 for every 3 coins the owner has

2

1/8

not attack

4

1/8

×

Incar

Worth 3 victory points

12

Senior Wor

Every day: +10

8

2/6

Worker

Incar

Day 2

8

Day 3:+1

Day 2

Incar

Day 2

North 1 victory po

8

Day 3:+1

Day 2

Day 2:+1 Day 3:+1

6

Day 3:+40

4

Every day: +1 of for every 3 coins the owner has

2

1/8

not attack

4

1/8

Incar

Worth 3 victory points

12

Senior Wor

Every day: +10

8

2/6

8

Day 3:+1

Day 3:+10

2/(

Day 2

Vorth 1 victory poi

8

Day 3:+1

4

Worker

Day 2:+1 Day 3:+1

6

Day 3:+40

4

2/8

Every day: +1 of for every 3 coins the owner has

2

1/8

×

Incar

Worth 3 victory points

12

Senior Wor

Every day: +10

8

Vorth 1 victory poi

8

Day 3:+1

4

Worker

Day 2:+1 Day 3:+1

6

Day 3:+40

4

2/8

Every day: +1 of for every 3 coins the owner has

2

1/8

not attack

4

×

Incar

Worth 3 victory points

12

Senior Wor

Every day: +10

8

Day 2

Every day: +10

8

2/8

Day 3:+4

4

1/8