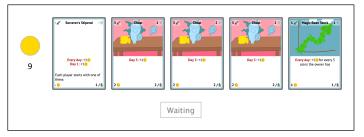

Each player starts with one of these.

1/8

Waiting

Each player starts with one of these.

1/8

Day 3

Every day: +1 Day 1: +1

Each player starts with one of these.