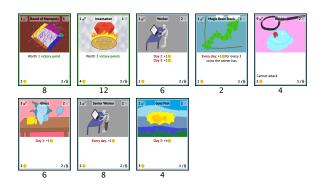

Day 3:+4

4

2/6

1/8

Worth 3 victory points

12

Senior Worker

Every day: +1

8

2/8

8

Day 3:+1

Day 1

Vorth 1 victory poi

8

Day 3:+1

4

Worker

Day 2:+1 Day 3:+1

6

Day 3:+40

4

2/8

Every day: +1 for every 3 coins the owner has

2

1/8

not attack

4

1/8

×

Incar

Worth 3 victory points

12

Senior Wor

Every day: +10

8

2/6

Worker

Incar

Day 2

8

Day 3:+1

Day 2

Incar

Day 2

North 1 victory po

8

Day 3:+1

Day 2

Day 2:+1 Day 3:+1

6

Day 3:+40

4

Every day: +1 of for every 3 coins the owner has

2

1/8

not attack

4

1/8

Incar

Worth 3 victory points

12

Senior Wor

Every day: +10

8

2/6

8

Day 3:+1

Day 3:+10

2/(

Day 2

Vorth 1 victory poi

8

Day 3:+1

4

Worker

Day 2:+1 Day 3:+1

6

Day 3:+40

4

2/8

Every day: +1 of for every 3 coins the owner has

2

1/8

×

Incar

Worth 3 victory points

12

Senior Wor

Every day: +10

8

Vorth 1 victory poi

8

Day 3:+1

4

Worker

Day 2:+1 Day 3:+1

6

Day 3:+40

4

2/8

Every day: +1 of for every 3 coins the owner has

2

1/8

not attack

4

×

Incar

Worth 3 victory points

12

Senior Wor

Every day: +10

8

Day 2

Every day: +10

8

2/8

Day 3:+4

4

1/8