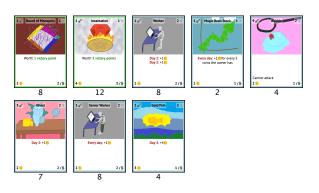

2

1/8

not attack

4

1/8

Worker

Day 2:+1 Day 3:+1

6

Day 3:+4

4

2/6

1/8

Worth 3 victory points

12

Senior Worker

Every day: +1

8

2/8

8

Day 3:+1

Day 1

Vorth 1 victory poi

8

Day 3:+1

4

Worker

Day 2:+1 Day 3:+1

6

Day 3:+40

4

2/8

Every day: +1 for every 3 coins the owner has

2

1/8

not attack

4

1/8

×

Incar

Worth 3 victory points

12

Senior Wor

Every day: +10

8

2/6

Worker

Incar

Day 2