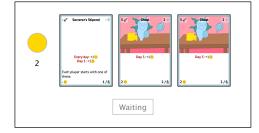

4.78

Waiting

Each player starts with one of these.

Waiting

1/8

Invest 1 Coins

Every day: +1 Day 1: +1

Each player starts with one of these.

1/8

Day 2

Every day: +1 Day 1: +1

Each player starts with one of these.

1/8

Waiting

Each player starts with one of these.

1/8

Every day: +1 Day 1: +1

Each player starts with one of these.

1/8

Every day: +1 Day 1: +1

Each player starts with one of these.

1/8

Waiting

Every day: +1 Day 1: +1

Each player starts with one of these.

1/8

Waiting

Each player starts with one of these.

1/8

Day 3

Every day: +1 Day 1: +1

Each player starts with one of these.

1/8

Each player starts with one of these.

1/8

Every day: +1 Day 1: +1

Each player starts with one of these.

1/8

Magic Bean Stock

Every day: +1 for every 3 coins the owner has