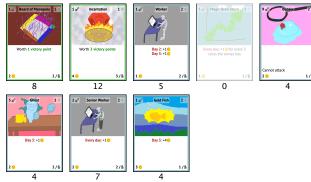

End Attack

Waiting

Day 3:+1

Board of M

Worth 1 victory point

8

Day 3:+1

4

2/8

2/8

Incantation

Worth 3 victory points

12

Every day: +1

7

Senior Worker 2

3/8

2/#

Day 3:+4<mark>0</mark>

4

1/∦