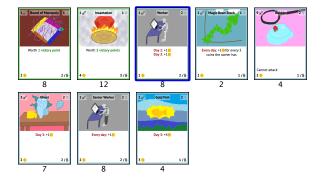

2

1/8

not attack

4

1/8

Worker

Day 2:+1 Day 3:+1

6

Day 3:+4

4

2/6

1/8

Worth 3 victory points

12

Senior Worker

Every day: +1

8

2/8

8

Day 3:+1

Day 1

Vorth 1 victory poi

8

Day 3:+1

4

Worker

Day 2:+1 Day 3:+1

6

Day 3:+40

4

2/8

Every day: +1 for every 3 coins the owner has

2

1/8

not attack

4

1/8

×

Incar

Worth 3 victory points

12

Senior Wor

Every day: +10

8

2/6

Worker

Incar

Day 2

8

Day 3:+1

Day 2

Incar

Day 2

North 1 victory po

8

Day 3:+1

Day 2

Day 2:+1 Day 3:+1

6

Day 3:+40

4

Every day: +1 of for every 3 coins the owner has

2

1/8