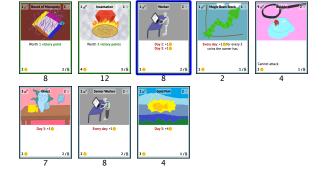

2

1/8

not attack

4

1/8

Worker

Day 2:+1 Day 3:+1

6

Day 3:+4

4

2/6

1/8

Worth 3 victory points

12

Senior Worker

Every day: +1

8

2/8

8

Day 3:+1

Day 1

Vorth 1 victory poi

8

Day 3:+1

4

Worker

Day 2:+1 Day 3:+1

6

Day 3:+40

4

2/8

Every day: +1 for every 3 coins the owner has

2

1/8

not attack

4

1/8

×

Incar

Worth 3 victory points

12

Senior Wor

Every day: +10

8

2/6

Worker

Incar

Day 2

8

Day 3:+1

Day 2

Incar

Day 2

North 1 victory po

8

Day 3:+1