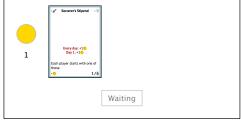

4.78

Waiting

Each player starts with one of these.

Waiting

1/8

Invest 1 Coins

Every day: +1 Day 1: +1

Each player starts with one of these.

1/8

Day 2

Every day: +1 Day 1: +1

Each player starts with one of these.

1/8

Waiting

Each player starts with one of these.

1/8

Every day: +1 Day 1: +1

Each player starts with one of these.

1/8

Every day: +1 Day 1: +1

Each player starts with one of these.

1/8

Waiting

Every day: +1 Day 1: +1

Each player starts with one of these.

1/8

Waiting

Each player starts with one of these.

1/8

Day 3

Every day: +1 Day 1: +1

Each player starts with one of these.