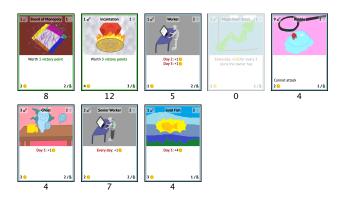

2

1/8

not attack

4

1/8

Worker

Day 2:+1 Day 3:+1

6

Day 3:+4

4

2/6

1/8

Worth 3 victory points

12

Senior Worker

Every day: +1

8

2/8

8

Day 3:+1

Day 1

Vorth 1 victory poi

8

Day 3:+1

4

Worker

Day 2:+1 Day 3:+1

6

Day 3:+40

4

2/8

Every day: +1 for every 3 coins the owner has

2

1/8

not attack

4

1/8

×

Incar

Worth 3 victory points

12

Senior Wor

Every day: +10

8

2/6

Worker

Incar

Day 2

8

Day 3:+1

Day 2

Incar

Day 2

North 1 victory po

8

Day 3:+1

Day 2

Day 2:+1 Day 3:+1

6

Day 3:+40

4

Every day: +1 of for every 3 coins the owner has

2

1/8

not attack

4

1/8

Incar

Worth 3 victory points

12

Senior Wor

Every day: +10

8

2/6

8

Day 3:+1

Day 3:+10

2/(

Day 2

Vorth 1 victory poi

8

Day 3:+1

4

Worker

Day 2:+1 Day 3:+1

6

Day 3:+40

4

2/8

Every day: +1 of for every 3 coins the owner has

2

1/8

×

Incar

Worth 3 victory points

12

Senior Wor

Every day: +10

8

Vorth 1 victory poi

8

Day 3:+1

4

Worker

Day 2:+1 Day 3:+1

6

Day 3:+40

4

2/8

Every day: +1 of for every 3 coins the owner has

2

1/8

not attack

4

×

Incar

Worth 3 victory points

12

Senior Wor

Every day: +10

8

Day 2

Every day: +10

8

2/8

Day 3:+4

4

1/8