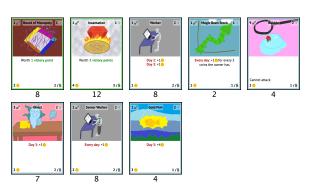

4.78

Waiting

Each player starts with one of these.

Waiting

1/8

Invest 1 Coins

Every day: +1 Day 1: +1

Each player starts with one of these.

1/8

Day 2

Every day: +1 Day 1: +1

Each player starts with one of these.

1/8

Waiting

Each player starts with one of these.

1/8

Every day: +1 Day 1: +1

Each player starts with one of these.

1/8

Every day: +1 Day 1: +1

Each player starts with one of these.

1/8

Waiting

Every day: +1 Day 1: +1

Each player starts with one of these.

1/8

Waiting

Each player starts with one of these.

1/8

Day 3

Every day: +1 Day 1: +1

Each player starts with one of these.

1/8

Each player starts with one of these.

1/8

Every day: +1 Day 1: +1

Each player starts with one of these.

1/8

Magic Bean Stock

Every day: +1 for every 3 coins the owner has

2

1/8

not attack

4

1/8

Worker

Day 2:+1 Day 3:+1

6

Day 3:+4

4

2/6

1/8

Worth 3 victory points

12

Senior Worker

Every day: +1

8

2/8

8

Day 3:+1

Day 1

Vorth 1 victory poi

8

Day 3:+1

4

Worker

Day 2:+1 Day 3:+1

6

Day 3:+40

4

2/8

Every day: +1 for every 3 coins the owner has

2

1/8

not attack

4

1/8

×

Incar

Worth 3 victory points

12

Senior Wor

Every day: +10

8

2/6

Worker

Incar

Day 2

8

Day 3:+1

Day 2

Incar

Day 2

North 1 victory po

8

Day 3:+1

Day 2

Day 2:+1 Day 3:+1

6

Day 3:+40

4

Every day: +1 of for every 3 coins the owner has

2

1/8

not attack

4

1/8

Incar

Worth 3 victory points

12

Senior Wor

Every day: +10

8

2/6

8

Day 3:+1

Day 3:+10

2/(

Day 2

Vorth 1 victory poi

8

Day 3:+1

4

Worker

Day 2:+1 Day 3:+1

6

Day 3:+40

4

2/8

Every day: +1 of for every 3 coins the owner has

2

1/8

×

Incar

Worth 3 victory points

12

Senior Wor

Every day: +10

8

Vorth 1 victory poi

8

Day 3:+1

4

Worker

Day 2:+1 Day 3:+1

6

Day 3:+40

4

2/8

Every day: +1 of for every 3 coins the owner has

2

1/8

not attack

4

×

Incar

Worth 3 victory points

12

Senior Wor

Every day: +10

8

Day 2

Every day: +10

8

2/8

Day 3:+4

4

1/8

Day 3

Day 3:+1

Day 3

Day 1

Waiting

Day 1

Waiting

Day 2: +1 Day 3: +1

Magic Bean Stock 1

Every day: +1 offor every 3 coins the owner has

1/8

2/8

Day 2: +1 Day 3: +1

Magic Bean Stock 1

every day: +1 for every 3 coins the owner has

1/8

2/8

2/8

Day 2

Attack with Magic Bean Stock

1/8

## Day 2

Senior Worker 2

٦Ĵ

Every day: +10

End Attack

2/8

2/8

Senior Worker 2

Every day: +10

2/는

2/8

2/8

Waiting

Waiting

Attack with Ghost

2/8

End Attack

Waiting

Day 3:+1

Board of M

Worth 1 victory point

8

Day 3:+1

4

2/8

2/8

Incantation

Worth 3 victory points

12

Every day: +1

7

Senior Worker 2

3/8

2/#

Day 3:+4<mark>0</mark>

4

1/∦