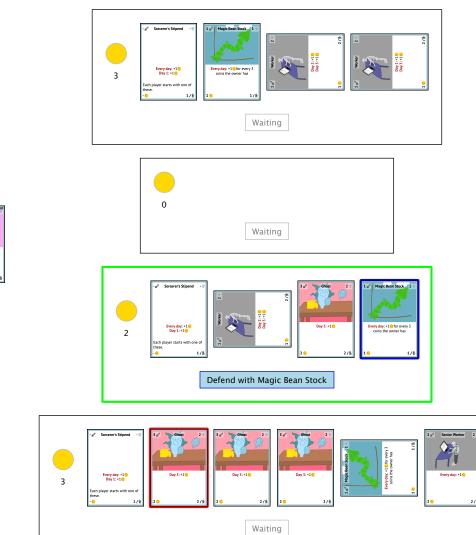

4.78

Waiting

Each player starts with one of these.

Waiting

1/8

Invest 1 Coins

Every day: +1 Day 1: +1

Each player starts with one of these.

1/8

Day 2

Every day: +1 Day 1: +1

Each player starts with one of these.

1/8

Waiting

Each player starts with one of these.

1/8

Every day: +1 Day 1: +1

Each player starts with one of these.

1/8

Every day: +1 Day 1: +1

Each player starts with one of these.

1/8

Waiting

Every day: +1 Day 1: +1

Each player starts with one of these.

1/8

Waiting

Each player starts with one of these.

1/8

Day 3

Every day: +1 Day 1: +1

Each player starts with one of these.

1/8

Each player starts with one of these.

1/8

Every day: +1 Day 1: +1

Each player starts with one of these.

1/8

Magic Bean Stock

Every day: +1 for every 3 coins the owner has

Day 3

Day 3:+1

Day 3

Day 1

Waiting

Day 1

Waiting

Day 2: +1 Day 3: +1

Magic Bean Stock 1

Every day: +1 offor every 3 coins the owner has

1/8

2/8

Day 2: +1 Day 3: +1

Magic Bean Stock 1

every day: +1 for every 3 coins the owner has

1/8

2/8

2/8

Day 2

Attack with Magic Bean Stock

1/8

## Day 2

Senior Worker 2

٦Ĵ

Every day: +10

End Attack

2/8

2/8

Senior Worker 2

Every day: +10

2/는

2/8

2/8

Waiting

Waiting

Attack with Ghost

2/8

End Attack

Waiting

Day 3:+1

Board of M

Worth 1 victory point

8

Day 3:+1

4

2/8

2/8

Incantation

Worth 3 victory points

12

Every day: +1

7

Senior Worker 2

3/8

2/#

Day 3:+4<mark>0</mark>

4

1/∦