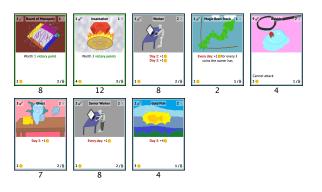

2

1/8

not attack

4

1/8

Worker

Day 2:+1 Day 3:+1

6

Day 3:+4

4

2/6

1/8

Worth 3 victory points

12

Senior Worker

Every day: +1

8

2/8

8

Day 3:+1

Day 1

Vorth 1 victory poi

8

Day 3:+1

4

Worker

Day 2:+1 Day 3:+1

6

Day 3:+40

4

2/8

Every day: +1 for every 3 coins the owner has

2

1/8

not attack

4

1/8

×

Incar

Worth 3 victory points

12

Senior Wor

Every day: +10

8

2/6

Worker

Incar

Day 2