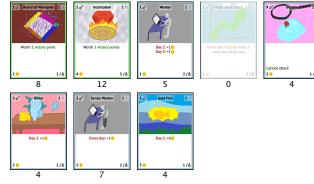

Day 3:+4

4

2/6

1/8

Worth 3 victory points

12

Senior Worker

Every day: +1

8

2/8

8

Day 3:+1

Day 1

Vorth 1 victory poi

8

Day 3:+1

4

Worker

Day 2:+1 Day 3:+1

6

Day 3:+40

4

2/8

Every day: +1 for every 3 coins the owner has

2

1/8

not attack

4

1/8

×

Incar

Worth 3 victory points

12

Senior Wor

Every day: +10

8

2/6

Worker

Incar

Day 2

8

Day 3:+1

Day 2

Incar

Day 2

North 1 victory po

8

Day 3:+1

Day 2

Day 2:+1 Day 3:+1

6

Day 3:+40

4

Every day: +1 of for every 3 coins the owner has

2

1/8

not attack

4

1/8

Incar

Worth 3 victory points

12

Senior Wor

Every day: +10