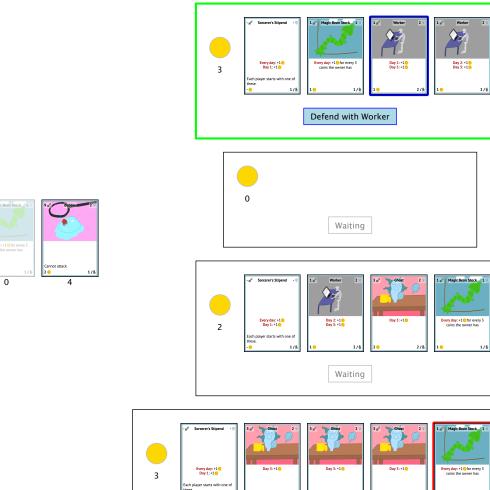

Day 3

Day 3:+1

Day 3

Day 1

Waiting

Day 1

Waiting

Day 2: +1 Day 3: +1

Magic Bean Stock 1

Every day: +1 offor every 3 coins the owner has

1/8

2/8

Day 2: +1 Day 3: +1

Magic Bean Stock 1

every day: +1 for every 3 coins the owner has

1/8

2/8

2/8

Day 2

Attack with Magic Bean Stock

1/8

## Day 2

Senior Worker 2

٦Ĵ

Every day: +10

End Attack

2/8

2/8

Senior Worker 2

Every day: +10

2/는

2/8

2/8

Waiting

Waiting

Attack with Ghost

2/8

End Attack

Waiting

Day 3:+1

Board of M

Worth 1 victory point

8

Day 3:+1

4