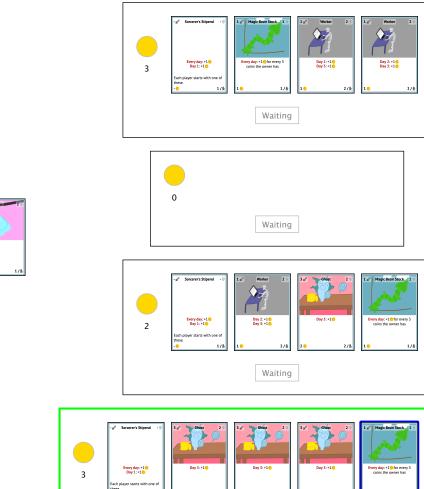

4.78

Waiting

Each player starts with one of these.

Waiting

1/8

Invest 1 Coins

Every day: +1 Day 1: +1

Each player starts with one of these.

1/8

Day 2

Every day: +1 Day 1: +1

Each player starts with one of these.

1/8

Waiting

Each player starts with one of these.

1/8

Every day: +1 Day 1: +1

Each player starts with one of these.

1/8

Every day: +1 Day 1: +1

Each player starts with one of these.

1/8

Waiting

Every day: +1 Day 1: +1

Each player starts with one of these.

1/8

Waiting

Each player starts with one of these.

1/8

Day 3

Every day: +1 Day 1: +1

Each player starts with one of these.

1/8

Each player starts with one of these.

1/8

Every day: +1 Day 1: +1

Each player starts with one of these.

1/8

Magic Bean Stock

Every day: +1 for every 3 coins the owner has