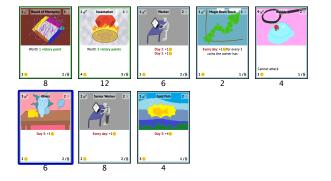

2

1/8

not attack

4

1/8

Worker

Day 2:+1 Day 3:+1

6

Day 3:+4

4

2/6

1/8

Worth 3 victory points

12

Senior Worker

Every day: +1

8

2/8

8

Day 3:+1

Day 1

Vorth 1 victory poi

8

Day 3:+1

4

Worker

Day 2:+1 Day 3:+1

6

Day 3:+40

4

2/8

Every day: +1 for every 3 coins the owner has

2

1/8

not attack

4

1/8

×

Incar

Worth 3 victory points

12

Senior Wor

Every day: +10

8

2/6

Worker

Incar

Day 2

8

Day 3:+1

Day 2

Incar

Day 2

North 1 victory po

8

Day 3:+1

Day 2

Day 2:+1 Day 3:+1

6

Day 3:+40

4

Every day: +1 of for every 3 coins the owner has

2

1/8

not attack

4

1/8

Incar

Worth 3 victory points

12

Senior Wor

Every day: +10

8

2/6

8

Day 3:+1

Day 3:+10

2/(

Day 2

Vorth 1 victory poi

8

Day 3:+1

4

Worker

Day 2:+1 Day 3:+1

6

Day 3:+40

4

2/8

Every day: +1 of for every 3 coins the owner has

2

1/8

×

Incar

Worth 3 victory points

12

Senior Wor

Every day: +10

8

Vorth 1 victory poi

8

Day 3:+1

4

Worker

Day 2:+1 Day 3:+1

6

Day 3:+40

4

2/8

Every day: +1 of for every 3 coins the owner has

2

1/8

not attack

4

×

Incar

Worth 3 victory points

12

Senior Wor

Every day: +10

8

Day 2

Every day: +10

8

2/8

Day 3:+4

4

1/8