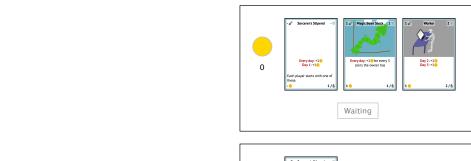

4.78

Waiting

Each player starts with one of these.

Waiting

1/8

Invest 1 Coins

Every day: +1 Day 1: +1

Each player starts with one of these.

1/8

Day 2

Every day: +1 Day 1: +1

Each player starts with one of these.

1/8

Waiting

Each player starts with one of these.

1/8

Every day: +1 Day 1: +1

Each player starts with one of these.

1/8

Every day: +1 Day 1: +1

Each player starts with one of these.

1/8

Waiting

Every day: +1 Day 1: +1

Each player starts with one of these.

1/8

Waiting

Each player starts with one of these.

1/8

Day 3

Every day: +1 Day 1: +1

Each player starts with one of these.

1/8

Each player starts with one of these.

1/8

Every day: +1 Day 1: +1

Each player starts with one of these.

1/8

Magic Bean Stock

Every day: +1 for every 3 coins the owner has

Magic Bean Stock 1

Every day: +1 offor every 3 coins the owner has

1/8

2/8

Day 2: +1 Day 3: +1

Magic Bean Stock 1

every day: +1 for every 3 coins the owner has

1/8