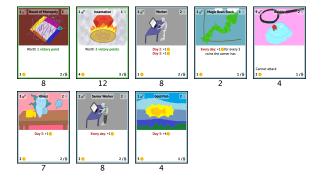

Day 3:+4

4

2/6

1/8

Worth 3 victory points

12

Senior Worker

Every day: +1

8

2/8

8

Day 3:+1

Day 1

Vorth 1 victory poi

8

Day 3:+1

4

Worker

Day 2:+1 Day 3:+1

6

Day 3:+40

4

2/8

Every day: +1 for every 3 coins the owner has

2

1/8

not attack

4

1/8

×

Incar

Worth 3 victory points

12

Senior Wor

Every day: +10

8

2/6

Worker

Incar

Day 2

8

Day 3:+1

Day 2

Incar

Day 2

North 1 victory po

8

Day 3:+1

Day 2

Day 2:+1 Day 3:+1

6

Day 3:+40

4

Every day: +1 of for every 3 coins the owner has

2

1/8

not attack

4

1/8

Incar

Worth 3 victory points

12

Senior Wor

Every day: +10