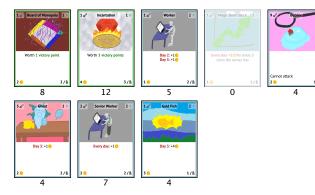

Day 3:+4

4

2/6

1/8

Worth 3 victory points

12

Senior Worker

Every day: +1

8

2/8

8

Day 3:+1

Day 1

Vorth 1 victory poi

8

Day 3:+1

4

Worker

Day 2:+1 Day 3:+1

6

Day 3:+40

4

2/8

Every day: +1 for every 3 coins the owner has

2

1/8

not attack

4

1/8

×

Incar

Worth 3 victory points

12

Senior Wor

Every day: +10

8

2/6

Worker

Incar

Day 2

8

Day 3:+1

Day 2

Incar

Day 2

North 1 victory po

8

Day 3:+1

Day 2

Day 2:+1 Day 3:+1

6

Day 3:+40

4

Every day: +1 of for every 3 coins the owner has

2

1/8

not attack

4

1/8

Incar

Worth 3 victory points

12

Senior Wor

Every day: +10

8

2/6

8

Day 3:+1

Day 3:+10

2/(

Day 2

Vorth 1 victory poi

8

Day 3:+1

4

Worker

Day 2:+1 Day 3:+1

6

Day 3:+40

4

2/8

Every day: +1 of for every 3 coins the owner has

2

1/8

×

Incar

Worth 3 victory points

12

Senior Wor

Every day: +10

8

Vorth 1 victory poi

8

Day 3:+1

4

Worker

Day 2:+1 Day 3:+1

6

Day 3:+40

4

2/8

Every day: +1 of for every 3 coins the owner has

2

1/8

not attack

4

×

Incar

Worth 3 victory points

12

Senior Wor

Every day: +10

8

Day 2

Every day: +10

8

2/8

Day 3:+4

4

1/8