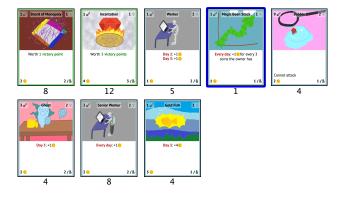

Day 3:+4

4

2/6

1/8

Worth 3 victory points

12

Senior Worker

Every day: +1

8

2/8

8

Day 3:+1

Day 1

Vorth 1 victory poi

8

Day 3:+1

4

Worker

Day 2:+1 Day 3:+1

6

Day 3:+40

4

2/8

Every day: +1 for every 3 coins the owner has

2

1/8

not attack

4

1/8

×

Incar

Worth 3 victory points

12

Senior Wor

Every day: +10

8

2/6

Worker

Incar

Day 2

8

Day 3:+1

Day 2

Incar

Day 2

North 1 victory po

8

Day 3:+1