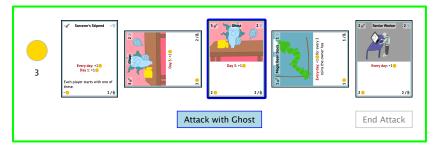

Each player starts with one of these.

1/8

Waiting

Each player starts with one of these.

1/8

Day 3

Every day: +1 Day 1: +1

Each player starts with one of these.

Every day: +10

2/는

2/8

2/8

Waiting

Waiting

Attack with Ghost

2/8

End Attack

Waiting

Day 3:+1

Board of M

Worth 1 victory point

8

Day 3:+1

4