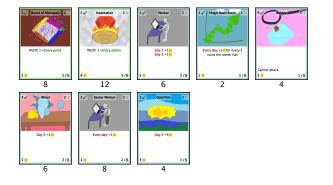

2

1/8

not attack

4

1/8

Worker

Day 2:+1 Day 3:+1

6

Day 3:+4

4

2/6

1/8

Worth 3 victory points

12

Senior Worker

Every day: +1

8

2/8

8

Day 3:+1

Day 1

Vorth 1 victory poi

8

Day 3:+1

4

Worker

Day 2:+1 Day 3:+1

6

Day 3:+40

4

2/8

Every day: +1 for every 3 coins the owner has

2

1/8

not attack

4

1/8

×

Incar

Worth 3 victory points

12

Senior Wor

Every day: +10

8

2/6

Worker

Incar

Day 2

8

Day 3:+1

Day 2

Incar

Day 2

North 1 victory po

8

Day 3:+1