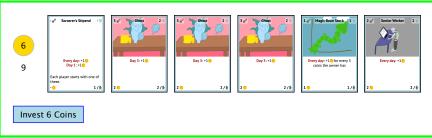

Day 3

Day 3:+1

Day 3

Day 1

Waiting

Day 1

Waiting

Day 2: +1 Day 3: +1

Magic Bean Stock 1

Every day: +1 offor every 3 coins the owner has

1/8

2/8

Day 2: +1 Day 3: +1

Magic Bean Stock 1

every day: +1 for every 3 coins the owner has

1/8

2/8

2/8

Day 2

Attack with Magic Bean Stock

1/8