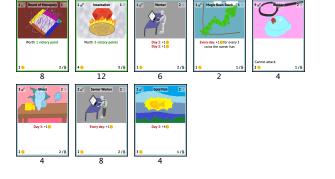

2

1/8

not attack

4

1/8

Worker

Day 2:+1 Day 3:+1

6

Day 3:+4

4

2/6

1/8

Worth 3 victory points

12

Senior Worker

Every day: +1

8

2/8

8

Day 3:+1

Day 1

Vorth 1 victory poi

8

Day 3:+1

4

Worker

Day 2:+1 Day 3:+1

6

Day 3:+40

4

2/8

Every day: +1 for every 3 coins the owner has

2

1/8

not attack

4

1/8

×

Incar

Worth 3 victory points

12

Senior Wor

Every day: +10

8

2/6

Worker

Incar

Day 2

8

Day 3:+1

Day 2

Incar

Day 2

North 1 victory po

8

Day 3:+1

Day 2

Day 2:+1 Day 3:+1

6

Day 3:+40

4

Every day: +1 of for every 3 coins the owner has

2

1/8

not attack

4

1/8

Incar

Worth 3 victory points

12

Senior Wor

Every day: +10

8

2/6

8

Day 3:+1

Day 3:+10

2/(

Day 2

Vorth 1 victory poi

8

Day 3:+1

4

Worker

Day 2:+1 Day 3:+1

6

Day 3:+40

4

2/8

Every day: +1 of for every 3 coins the owner has

2

1/8

×

Incar

Worth 3 victory points

12

Senior Wor

Every day: +10

8

Vorth 1 victory poi

8

Day 3:+1

4

Worker

Day 2:+1 Day 3:+1

6

Day 3:+40

4

2/8

Every day: +1 of for every 3 coins the owner has

2

1/8

not attack

4

×

Incar

Worth 3 victory points

12

Senior Wor

Every day: +10

8

Day 2

Every day: +10

8

2/8

Day 3:+4

4

1/8