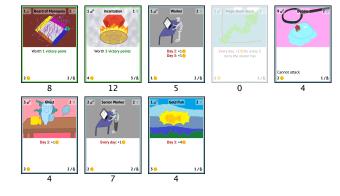

Day 3:+4

4

2/6

1/8

Worth 3 victory points

12

Senior Worker

Every day: +1

8

2/8

8

Day 3:+1

Day 1

Vorth 1 victory poi

8

Day 3:+1

4

Worker

Day 2:+1 Day 3:+1

6

Day 3:+40

4

2/8

Every day: +1 for every 3 coins the owner has

2

1/8

not attack

4

1/8

×

Incar

Worth 3 victory points

12

Senior Wor

Every day: +10

8

2/6

Worker

Incar

Day 2

8

Day 3:+1

Day 2

Incar

Day 2

North 1 victory po

8

Day 3:+1

Day 2

Day 2:+1 Day 3:+1

6

Day 3:+40

4

Every day: +1 of for every 3 coins the owner has

2

1/8

not attack

4

1/8

Incar

Worth 3 victory points

12

Senior Wor

Every day: +10

8

2/6

8

Day 3:+1

Day 3:+10

2/(

Day 2

Vorth 1 victory poi

8

Day 3:+1

4

Worker

Day 2:+1 Day 3:+1

6

Day 3:+40

4

2/8

Every day: +1 of for every 3 coins the owner has

2

1/8

×

Incar

Worth 3 victory points

12

Senior Wor

Every day: +10

8

Vorth 1 victory poi

8

Day 3:+1

4

Worker

Day 2:+1 Day 3:+1

6

Day 3:+40

4

2/8

Every day: +1 of for every 3 coins the owner has

2

1/8

not attack

4

×

Incar

Worth 3 victory points

12

Senior Wor

Every day: +10

8

Day 2

Every day: +10

8

2/8

Day 3:+4

4

1/8