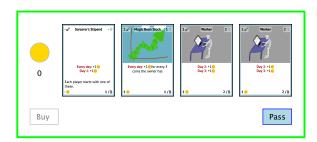

Magic Bean Stock 1

Every day: +1 offor every 3 coins the owner has

1/8

2/8

Day 2: +1 Day 3: +1

Magic Bean Stock 1

every day: +1 for every 3 coins the owner has

1/8

2/8

2/8

Day 2

Attack with Magic Bean Stock

1/8