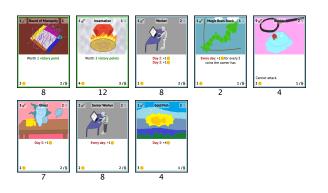

2

1/8

not attack

4

1/8

Worker

Day 2:+1 Day 3:+1

6

Day 3:+4

4

2/6

1/8

Worth 3 victory points

12

Senior Worker

Every day: +1

8

2/8

8

Day 3:+1

Day 1

Vorth 1 victory poi

8

Day 3:+1

4

Worker

Day 2:+1 Day 3:+1

6

Day 3:+40

4

2/8

Every day: +1 for every 3 coins the owner has

2

1/8

not attack

4

1/8

×

Incar

Worth 3 victory points

12

Senior Wor

Every day: +10

8

2/6

Worker

Incar

Day 2