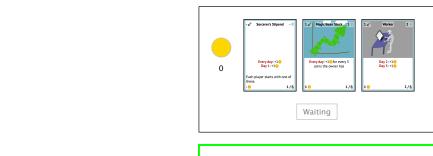

Magic Bean Stock 1

Every day: +1 offor every 3 coins the owner has

1/8

2/8

Day 2: +1 Day 3: +1

Magic Bean Stock 1

every day: +1 for every 3 coins the owner has

1/8

2/8

2/8

Day 2

Attack with Magic Bean Stock

1/8

## Day 2

Senior Worker 2

٦Ĵ

Every day: +10

End Attack

2/8

2/8

Senior Worker 2