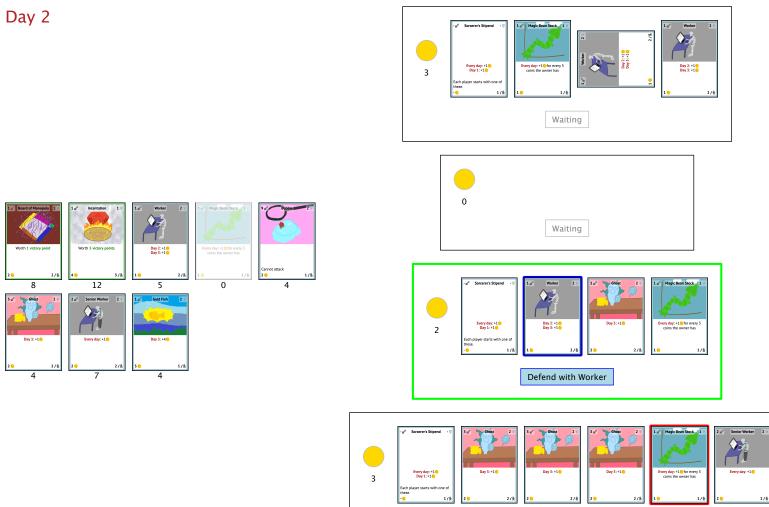

Day 3

Day 3:+1

Day 3

Day 1

Waiting

Day 1

Waiting

Day 2: +1 Day 3: +1

Magic Bean Stock 1

Every day: +1 offor every 3 coins the owner has

1/8

2/8

Day 2: +1 Day 3: +1

Magic Bean Stock 1

every day: +1 for every 3 coins the owner has

1/8

2/8

2/8

Day 2

Attack with Magic Bean Stock

1/8

## Day 2

Senior Worker 2

٦Ĵ

Every day: +10

End Attack

2/8

2/8

Senior Worker 2