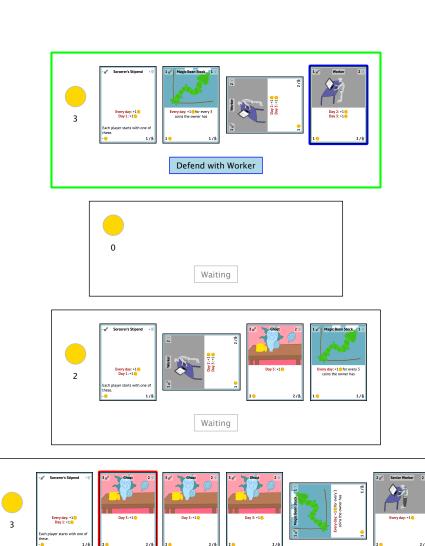

Magic Bean Stock 1

Every day: +1 offor every 3 coins the owner has

1/8

2/8

Day 2: +1 Day 3: +1

Magic Bean Stock 1

every day: +1 for every 3 coins the owner has

1/8

2/8

2/8

Day 2

Attack with Magic Bean Stock

1/8

## Day 2

Senior Worker 2

٦Ĵ

Every day: +10

End Attack

2/8

2/8

Senior Worker 2

Every day: +10

2/는

2/8

2/8

Waiting

Waiting

Attack with Ghost

2/8

End Attack

Waiting

Day 3:+1

Board of M

Worth 1 victory point

8

Day 3:+1

4