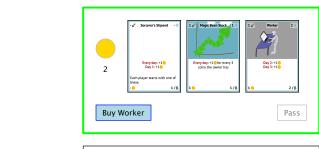

1/8

Each player starts with one of these.

1/8

Every day: +1 Day 1: +1

Each player starts with one of these.

1/8

Magic Bean Stock

Every day: +1 for every 3 coins the owner has

2

1/8

not attack

4

1/8

Worker

Day 2:+1 Day 3:+1

6

Day 3:+4

4

2/6

1/8

Worth 3 victory points

12

Senior Worker

Every day: +1