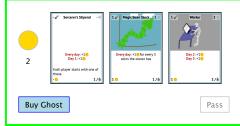

4.78

Waiting

Each player starts with one of these.

Waiting

1/8

Invest 1 Coins

Every day: +1 Day 1: +1

Each player starts with one of these.

1/8

Day 2

Every day: +1 Day 1: +1

Each player starts with one of these.

1/8

Waiting

Each player starts with one of these.

1/8

Every day: +1 Day 1: +1

Each player starts with one of these.

1/8

Every day: +1 Day 1: +1

Each player starts with one of these.

1/8

Waiting

Every day: +1 Day 1: +1

Each player starts with one of these.

1/8

Waiting

Each player starts with one of these.

1/8

Day 3

Every day: +1 Day 1: +1

Each player starts with one of these.

1/8

Each player starts with one of these.

1/8

Every day: +1 Day 1: +1

Each player starts with one of these.

1/8

Magic Bean Stock

Every day: +1 for every 3 coins the owner has