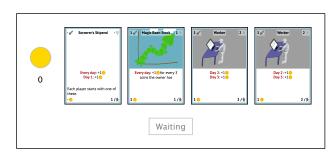

Magic Bean Stock 1

Every day: +1 offor every 3 coins the owner has

1/8

2/8

Day 2: +1 Day 3: +1

Magic Bean Stock 1

every day: +1 for every 3 coins the owner has

1/8

2/8

2/8

Day 2

Attack with Magic Bean Stock

1/8