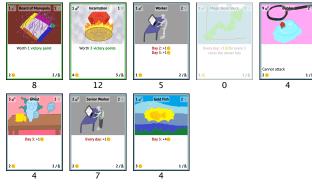

2

1/8

not attack

4

1/8

Worker

Day 2:+1 Day 3:+1

6

Day 3:+4

4

2/6

1/8

Worth 3 victory points

12

Senior Worker

Every day: +1

8

2/8

8

Day 3:+1

Day 1

Vorth 1 victory poi

8

Day 3:+1

4

Worker

Day 2:+1 Day 3:+1

6

Day 3:+40

4

2/8

Every day: +1 for every 3 coins the owner has

2

1/8

not attack

4

1/8

×

Incar

Worth 3 victory points

12

Senior Wor

Every day: +10

8

2/6

Worker

Incar

Day 2