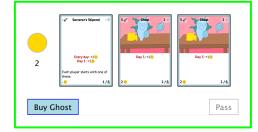

Magic Bean Stock 1

Every day: +1 offor every 3 coins the owner has

1/8

2/8

Day 2: +1 Day 3: +1

Magic Bean Stock 1

every day: +1 for every 3 coins the owner has

1/8

2/8

2/8

Day 2

Attack with Magic Bean Stock

1/8

## Day 2

Senior Worker 2

٦Ĵ

Every day: +10

End Attack

2/8

2/8

Senior Worker 2

Every day: +10

2/는

2/8

2/8

Waiting

Waiting

Attack with Ghost

2/8