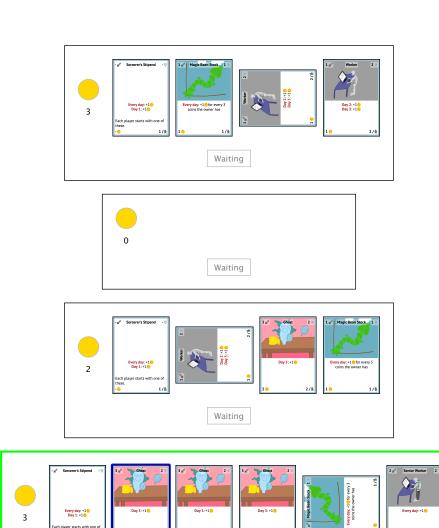

2/8

2/8

Incantation

Worth 3 victory points

12

Every day: +1

7

Senior Worker 2

3/8

2/#

Day 3:+4<mark>0</mark>

4

1/∦