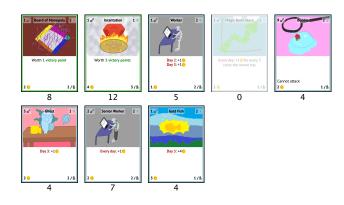

Day 3:+4

4

2/6

1/8

Worth 3 victory points

12

Senior Worker

Every day: +1

8

2/8

8

Day 3:+1

Day 1

Vorth 1 victory poi

8

Day 3:+1

4

Worker

Day 2:+1 Day 3:+1

6

Day 3:+40

4

2/8

Every day: +1 for every 3 coins the owner has

2

1/8

not attack

4

1/8

×

Incar

Worth 3 victory points

12

Senior Wor

Every day: +10

8

2/6

Worker

Incar

Day 2

8

Day 3:+1

Day 2

Incar

Day 2

North 1 victory po

8

Day 3:+1