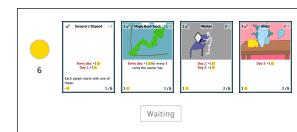

4.78

Waiting

Each player starts with one of these.

Waiting

1/8

Invest 1 Coins

Every day: +1 Day 1: +1

Each player starts with one of these.

1/8

Day 2

Every day: +1 Day 1: +1

Each player starts with one of these.

1/8

Waiting

Each player starts with one of these.

1/8

Every day: +1 Day 1: +1

Each player starts with one of these.

1/8

Every day: +1 Day 1: +1

Each player starts with one of these.

1/8

Waiting

Every day: +1 Day 1: +1

Each player starts with one of these.

1/8

Waiting

Each player starts with one of these.

1/8

Day 3

Every day: +1 Day 1: +1

Each player starts with one of these.

1/8

Each player starts with one of these.

1/8

Every day: +1 Day 1: +1

Each player starts with one of these.

1/8

Magic Bean Stock

Every day: +1 for every 3 coins the owner has