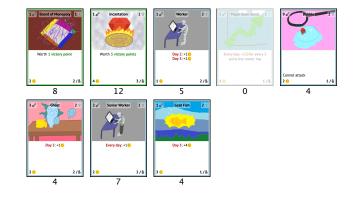

2

1/8

not attack

4

1/8

Worker

Day 2:+1 Day 3:+1

6

Day 3:+4

4

2/6

1/8

Worth 3 victory points

12

Senior Worker

Every day: +1

8

2/8

8

Day 3:+1

Day 1

Vorth 1 victory poi

8

Day 3:+1

4

Worker

Day 2:+1 Day 3:+1

6

Day 3:+40

4

2/8

Every day: +1 for every 3 coins the owner has

2

1/8

not attack

4

1/8

×

Incar

Worth 3 victory points

12

Senior Wor

Every day: +10

8

2/6

Worker

Incar

Day 2

8

Day 3:+1

Day 2

Incar

Day 2

North 1 victory po

8

Day 3:+1