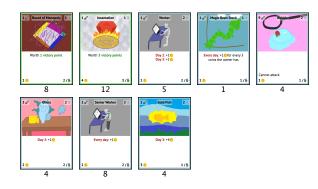

2

1/8

not attack

4

1/8

Worker

Day 2:+1 Day 3:+1

6

Day 3:+4

4

2/6

1/8

Worth 3 victory points

12

Senior Worker

Every day: +1

8

2/8

8

Day 3:+1

Day 1

Vorth 1 victory poi

8

Day 3:+1

4

Worker

Day 2:+1 Day 3:+1

6

Day 3:+40

4

2/8

Every day: +1 for every 3 coins the owner has

2

1/8

not attack

4

1/8

×

Incar

Worth 3 victory points

12

Senior Wor

Every day: +10

8

2/6

Worker

Incar

Day 2

8

Day 3:+1

Day 2

Incar

Day 2

North 1 victory po

8

Day 3:+1

End Attack

Waiting

Day 3:+1

Board of M

Worth 1 victory point

8

Day 3:+1

4

2/8

2/8

Incantation

Worth 3 victory points

12

Every day: +1

7

Senior Worker 2