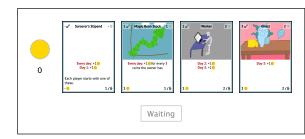

1/8

Each player starts with one of these.

1/8

Every day: +1 Day 1: +1

Each player starts with one of these.

1/8

Magic Bean Stock

Every day: +1 for every 3 coins the owner has

2

1/8

not attack

4

1/8

Worker

Day 2:+1 Day 3:+1

6

Day 3:+4

4

2/6

1/8

Worth 3 victory points

12

Senior Worker

Every day: +1