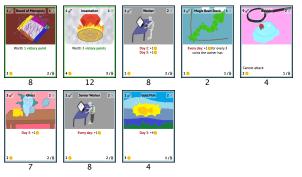

2

1/8

not attack

4

1/8

Worker

Day 2:+1 Day 3:+1

6

Day 3:+4

4

2/6

1/8

Worth 3 victory points

12

Senior Worker

Every day: +1

8

2/8

8

Day 3:+1

Day 1

Vorth 1 victory poi

8

Day 3:+1

4

Worker

Day 2:+1 Day 3:+1

6

Day 3:+40

4

2/8

Every day: +1 for every 3 coins the owner has

2

1/8

not attack

4

1/8

×

Incar

Worth 3 victory points

12

Senior Wor

Every day: +10

8

2/6

Worker

Incar

Day 2

8

Day 3:+1

Day 2

Incar

Day 2

North 1 victory po

8

Day 3:+1

End Attack

Waiting

Day 3:+1

Board of M

Worth 1 victory point

8

Day 3:+1

4

2/8

2/8

Incantation

Worth 3 victory points

12

Every day: +1

7

Senior Worker 2