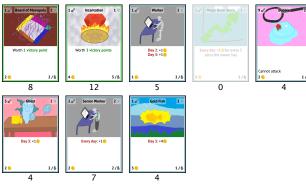

2

1/8

not attack

4

1/8

Worker

Day 2:+1 Day 3:+1

6

Day 3:+4

4

2/6

1/8

Worth 3 victory points

12

Senior Worker

Every day: +1

8

2/8

8

Day 3:+1

Day 1

Vorth 1 victory poi

8

Day 3:+1

4

Worker

Day 2:+1 Day 3:+1

6

Day 3:+40

4

2/8

Every day: +1 for every 3 coins the owner has

2

1/8

not attack

4

1/8

×

Incar

Worth 3 victory points

12

Senior Wor

Every day: +10

8

2/6

Worker

Incar

Day 2

8

Day 3:+1

Day 2

Incar

Day 2

North 1 victory po

8

Day 3:+1

Day 2

Day 2:+1 Day 3:+1

6

Day 3:+40

4

Every day: +1 of for every 3 coins the owner has

2

1/8

not attack

4

1/8

Incar

Worth 3 victory points

12

Senior Wor

Every day: +10

8

2/6

8

Day 3:+1

Day 3:+10

2/(

Day 2

Vorth 1 victory poi

8

Day 3:+1

4

Worker

Day 2:+1 Day 3:+1

6

Day 3:+40

4

2/8

Every day: +1 of for every 3 coins the owner has

2

1/8

×

Incar

Worth 3 victory points

12

Senior Wor

Every day: +10

8

Vorth 1 victory poi

8

Day 3:+1

4

Worker

Day 2:+1 Day 3:+1

6

Day 3:+40

4

2/8

Every day: +1 of for every 3 coins the owner has

2

1/8

not attack

4

×

Incar

Worth 3 victory points

12

Senior Wor

Every day: +10

8

Day 2

Every day: +10

8

2/8

Day 3:+4

4

1/8