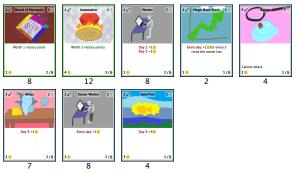

2

1/8

not attack

4

1/8

Worker

Day 2:+1 Day 3:+1

6

Day 3:+4

4

2/6

1/8

Worth 3 victory points

12

Senior Worker

Every day: +1

8

2/8

8

Day 3:+1

Day 1

Vorth 1 victory poi

8

Day 3:+1

4

Worker

Day 2:+1 Day 3:+1

6

Day 3:+40

4

2/8

Every day: +1 for every 3 coins the owner has

2

1/8

not attack

4

1/8

×

Incar

Worth 3 victory points

12

Senior Wor

Every day: +10

8

2/6

Worker

Incar

Day 2

8

Day 3:+1

Day 2

Incar

Day 2

North 1 victory po

8

Day 3:+1