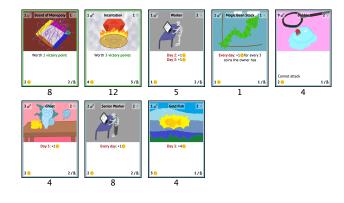

2

1/8

not attack

4

1/8

Worker

Day 2:+1 Day 3:+1

6

Day 3:+4

4

2/6

1/8

Worth 3 victory points

12

Senior Worker

Every day: +1

8

2/8

8

Day 3:+1

Day 1

Vorth 1 victory poi

8

Day 3:+1

4

Worker

Day 2:+1 Day 3:+1

6

Day 3:+40

4

2/8

Every day: +1 for every 3 coins the owner has

2

1/8

not attack

4

1/8

×

Incar

Worth 3 victory points

12

Senior Wor

Every day: +10

8

2/6

Worker

Incar

Day 2