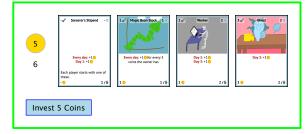

4.78

Waiting

Each player starts with one of these.

Waiting

1/8

Invest 1 Coins

Every day: +1 Day 1: +1

Each player starts with one of these.