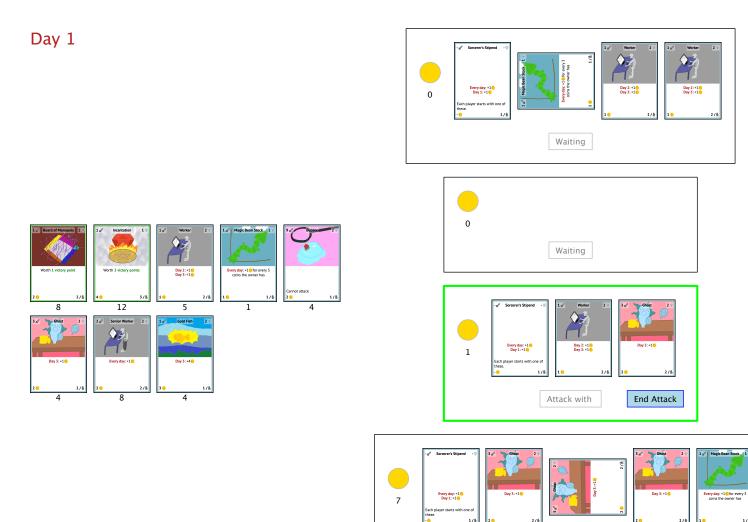

Day 3

Day 3:+1

Day 3

Day 1

Waiting

Day 1

Waiting

Day 2: +1 Day 3: +1

2/8

2/8

Day 2

Attack with Magic Bean Stock

1/8

## Day 2

Senior Worker 2

٦Ĵ

Every day: +10

End Attack

2/8

2/8

Senior Worker 2

Every day: +10

2/는

2/8

2/8

Waiting

Waiting

Attack with Ghost

2/8

End Attack

Waiting

Day 3:+1

Board of M

Worth 1 victory point

8

Day 3:+1

4