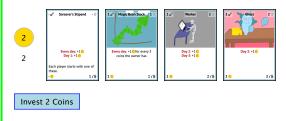

Day 3

Day 3:+1

Day 3

Day 1

Waiting

Day 1

Waiting

Day 2: +1 Day 3: +1

Magic Bean Stock 1

Every day: +1 offor every 3 coins the owner has

1/8

2/8

Day 2: +1 Day 3: +1

Magic Bean Stock 1

every day: +1 for every 3 coins the owner has

1/8