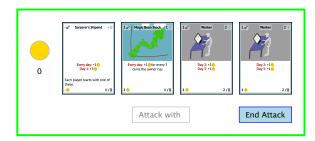

2/8

2/8

Day 2

Attack with Magic Bean Stock

1/8

## Day 2

Senior Worker 2

٦Ĵ

Every day: +10

End Attack

2/8

2/8

Senior Worker 2

Every day: +10

2/는

2/8

2/8

Waiting

Waiting

Attack with Ghost

2/8

End Attack

Waiting

Day 3:+1

Board of M

Worth 1 victory point

8

Day 3:+1

4