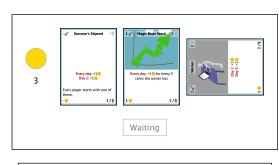

Magic Bean Stock 1

Every day: +1 offor every 3 coins the owner has

1/8

2/8

Day 2: +1 Day 3: +1

Magic Bean Stock 1

every day: +1 for every 3 coins the owner has

1/8

2/8

2/8

Day 2

Attack with Magic Bean Stock

1/8

## Day 2

Senior Worker 2

٦Ĵ

Every day: +10

End Attack

2/8

2/8

Senior Worker 2