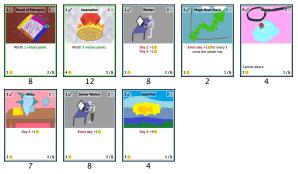

Day 3:+4

4

2/6

1/8

Worth 3 victory points

12

Senior Worker

Every day: +1

8

2/8

8

Day 3:+1

Day 1

Vorth 1 victory poi

8

Day 3:+1

4

Worker

Day 2:+1 Day 3:+1

6

Day 3:+40

4

2/8

Every day: +1 for every 3 coins the owner has