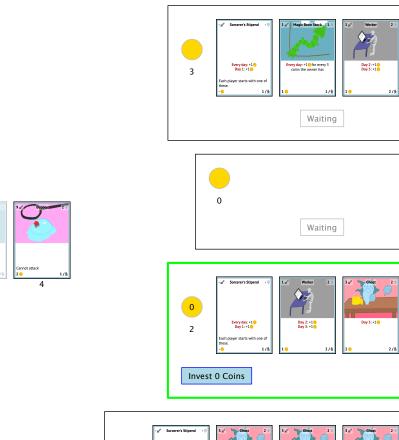

4.78

Waiting

Each player starts with one of these.

Waiting

1/8

Invest 1 Coins

Every day: +1 Day 1: +1

Each player starts with one of these.

1/8

Day 2

Every day: +1 Day 1: +1

Each player starts with one of these.

1/8

Waiting

Each player starts with one of these.

1/8

Every day: +1 Day 1: +1

Each player starts with one of these.

1/8

Every day: +1 Day 1: +1

Each player starts with one of these.

1/8

Waiting

Every day: +1 Day 1: +1

Each player starts with one of these.

1/8

Waiting

Each player starts with one of these.

1/8

Day 3

Every day: +1 Day 1: +1

Each player starts with one of these.

1/8

Each player starts with one of these.

1/8

Every day: +1 Day 1: +1

Each player starts with one of these.

1/8

Magic Bean Stock

Every day: +1 for every 3 coins the owner has