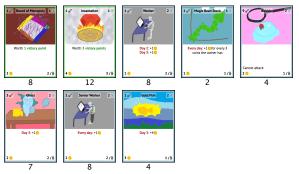

4.78

Waiting

Each player starts with one of these.

Waiting

1/8

Invest 1 Coins

Every day: +1 Day 1: +1

Each player starts with one of these.

1/8

Day 2

Every day: +1 Day 1: +1

Each player starts with one of these.

1/8

Waiting

Each player starts with one of these.

1/8

Every day: +1 Day 1: +1

Each player starts with one of these.

1/8

Every day: +1 Day 1: +1

Each player starts with one of these.

1/8

Waiting

Every day: +1 Day 1: +1

Each player starts with one of these.

1/8

Waiting

Each player starts with one of these.

1/8

Day 3

Every day: +1 Day 1: +1

Each player starts with one of these.

1/8

Each player starts with one of these.

1/8

Every day: +1 Day 1: +1

Each player starts with one of these.

1/8

Magic Bean Stock

Every day: +1 for every 3 coins the owner has

2

1/8

not attack

4

1/8

Worker

Day 2:+1 Day 3:+1

6

Day 3:+4

4

2/6

1/8

Worth 3 victory points

12

Senior Worker

Every day: +1

8

2/8

8

Day 3:+1

Day 1

Vorth 1 victory poi

8

Day 3:+1

4

Worker

Day 2:+1 Day 3:+1

6

Day 3:+40

4

2/8

Every day: +1 for every 3 coins the owner has

2

1/8

not attack

4

1/8

×

Incar

Worth 3 victory points

12

Senior Wor

Every day: +10

8

2/6

Worker

Incar

Day 2

8

Day 3:+1

Day 2

Incar

Day 2

North 1 victory po

8

Day 3:+1

Day 2

Day 2:+1 Day 3:+1

6

Day 3:+40

4

Every day: +1 of for every 3 coins the owner has

2

1/8

not attack

4

1/8

Incar

Worth 3 victory points

12

Senior Wor

Every day: +10

8

2/6

8

Day 3:+1

Day 3:+10

2/(

Day 2

Vorth 1 victory poi

8

Day 3:+1

4

Worker

Day 2:+1 Day 3:+1

6

Day 3:+40

4

2/8

Every day: +1 of for every 3 coins the owner has

2

1/8

×

Incar

Worth 3 victory points

12

Senior Wor

Every day: +10

8

Vorth 1 victory poi

8

Day 3:+1

4

Worker

Day 2:+1 Day 3:+1

6

Day 3:+40

4

2/8

Every day: +1 of for every 3 coins the owner has

2

1/8

not attack

4

×

Incar

Worth 3 victory points

12

Senior Wor

Every day: +10

8

Day 2

Every day: +10

8

2/8

Day 3:+4

4

1/8

Day 3

Day 3:+1

Day 3

Day 1

Waiting

Day 1

Waiting

Day 2: +1 Day 3: +1

Magic Bean Stock 1

Every day: +1 offor every 3 coins the owner has

1/8

2/8

Day 2: +1 Day 3: +1

Magic Bean Stock 1

every day: +1 for every 3 coins the owner has

1/8

2/8

2/8

Day 2

Attack with Magic Bean Stock

1/8

## Day 2

Senior Worker 2

٦Ĵ

Every day: +10

End Attack

2/8

2/8

Senior Worker 2

Every day: +10

2/는

2/8

2/8

Waiting

Waiting

Attack with Ghost

2/8

End Attack

Waiting

Day 3:+1

Board of M

Worth 1 victory point

8

Day 3:+1

4

2/8

2/8

Incantation

Worth 3 victory points

12

Every day: +1

7

Senior Worker 2

3/8

2/#

Day 3:+4<mark>0</mark>

4

1/∦