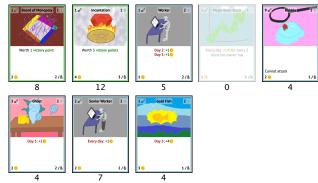

2

1/8

not attack

4

1/8

Worker

Day 2:+1 Day 3:+1

6

Day 3:+4

4

2/6

1/8

Worth 3 victory points

12

Senior Worker

Every day: +1

8

2/8

8

Day 3:+1

Day 1

Vorth 1 victory poi

8

Day 3:+1

4

Worker

Day 2:+1 Day 3:+1

6

Day 3:+40

4

2/8

Every day: +1 for every 3 coins the owner has

2

1/8

not attack

4

1/8

×

Incar

Worth 3 victory points

12

Senior Wor

Every day: +10

8

2/6

Worker

Incar

Day 2

8

Day 3:+1

Day 2

Incar

Day 2

North 1 victory po

8

Day 3:+1