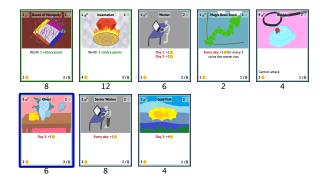

2

1/8

not attack

4

1/8

Worker

Day 2:+1 Day 3:+1

6

Day 3:+4

4

2/6

1/8

Worth 3 victory points

12

Senior Worker

Every day: +1

8

2/8

8

Day 3:+1

Day 1

Vorth 1 victory poi

8

Day 3:+1

4

Worker

Day 2:+1 Day 3:+1

6

Day 3:+40

4

2/8

Every day: +1 for every 3 coins the owner has

2

1/8

not attack

4

1/8

×

Incar

Worth 3 victory points

12

Senior Wor

Every day: +10

8

2/6

Worker

Incar

Day 2

8

Day 3:+1

Day 2

Incar

Day 2

North 1 victory po

8

Day 3:+1

Day 2

Day 2:+1 Day 3:+1

6

Day 3:+40

4

Every day: +1 of for every 3 coins the owner has

2

1/8

not attack

4

1/8

Incar

Worth 3 victory points

12

Senior Wor

Every day: +10

8

2/6

8

Day 3:+1

Day 3:+10

2/(

Day 2

Vorth 1 victory poi

8

Day 3:+1

4

Worker

Day 2:+1 Day 3:+1

6

Day 3:+40

4

2/8

Every day: +1 of for every 3 coins the owner has

2

1/8

×

Incar

Worth 3 victory points

12

Senior Wor

Every day: +10

8

Vorth 1 victory poi

8

Day 3:+1

4

Worker

Day 2:+1 Day 3:+1

6

Day 3:+40

4

2/8

Every day: +1 of for every 3 coins the owner has

2

1/8

not attack

4

×

Incar

Worth 3 victory points

12

Senior Wor

Every day: +10

8

Day 2

Every day: +10

8

2/8

Day 3:+4

4

1/8