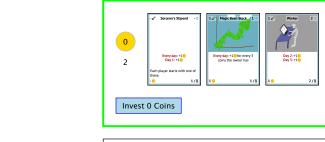

4.78

Waiting

Each player starts with one of these.

Waiting

1/8

Invest 1 Coins

Every day: +1 Day 1: +1

Each player starts with one of these.

1/8

Day 2

Every day: +1 Day 1: +1

Each player starts with one of these.

1/8

Waiting

Each player starts with one of these.

1/8

Every day: +1 Day 1: +1

Each player starts with one of these.

1/8

Every day: +1 Day 1: +1

Each player starts with one of these.

1/8

Waiting

Every day: +1 Day 1: +1

Each player starts with one of these.

1/8

Waiting

Each player starts with one of these.

1/8

Day 3

Every day: +1 Day 1: +1

Each player starts with one of these.

1/8

Each player starts with one of these.

1/8

Every day: +1 Day 1: +1

Each player starts with one of these.

1/8

Magic Bean Stock

Every day: +1 for every 3 coins the owner has