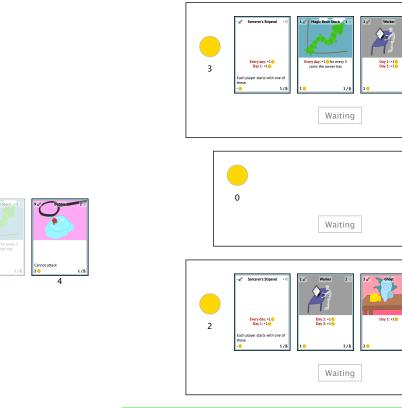

4.78

Waiting

Each player starts with one of these.

Waiting

1/8

Invest 1 Coins

Every day: +1 Day 1: +1

Each player starts with one of these.

1/8

Day 2

Every day: +1 Day 1: +1

Each player starts with one of these.

1/8

Waiting

Each player starts with one of these.

1/8

Every day: +1 Day 1: +1

Each player starts with one of these.

1/8

Every day: +1 Day 1: +1

Each player starts with one of these.

1/8

Waiting

Every day: +1 Day 1: +1

Each player starts with one of these.

1/8

Waiting

Each player starts with one of these.

1/8

Day 3

Every day: +1 Day 1: +1

Each player starts with one of these.

1/8

Each player starts with one of these.

1/8

Every day: +1 Day 1: +1

Each player starts with one of these.

1/8

Magic Bean Stock

Every day: +1 for every 3 coins the owner has