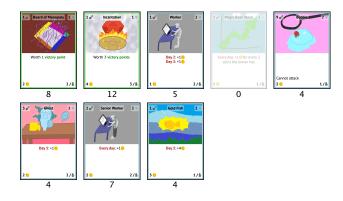

Day 3:+4

4

2/6

1/8

Worth 3 victory points

12

Senior Worker

Every day: +1

8

2/8

8

Day 3:+1

Day 1

Vorth 1 victory poi

8

Day 3:+1

4

Worker

Day 2:+1 Day 3:+1

6

Day 3:+40

4

2/8

Every day: +1 for every 3 coins the owner has

End Attack

Waiting

Day 3:+1

Board of M

Worth 1 victory point

8

Day 3:+1

4

2/8

2/8

Incantation

Worth 3 victory points

12

Every day: +1

7

Senior Worker 2