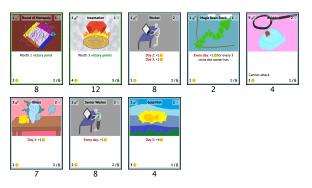

Day 3:+4

4

2/6

1/8

Worth 3 victory points

12

Senior Worker

Every day: +1

8

2/8

8

Day 3:+1

Day 1

Vorth 1 victory poi

8

Day 3:+1

4

Worker

Day 2:+1 Day 3:+1

6

Day 3:+40

4

2/8

Every day: +1 for every 3 coins the owner has

2

1/8

not attack

4

1/8

×

Incar

Worth 3 victory points

12

Senior Wor

Every day: +10

8

2/6

Worker

Incar

Day 2

8

Day 3:+1

Day 2

Incar

Day 2

North 1 victory po

8

Day 3:+1

Day 2

Day 2:+1 Day 3:+1

6

Day 3:+40

4

Every day: +1 of for every 3 coins the owner has

2

1/8

not attack

4

1/8

Incar

Worth 3 victory points

12

Senior Wor

Every day: +10

8

2/6

8

Day 3:+1

Day 3:+10

2/(

Day 2

Vorth 1 victory poi

8

Day 3:+1

4

Worker

Day 2:+1 Day 3:+1

6

Day 3:+40

4

2/8

Every day: +1 of for every 3 coins the owner has

2

1/8

×

Incar

Worth 3 victory points

12

Senior Wor

Every day: +10

8

Vorth 1 victory poi

8

Day 3:+1

4

Worker

Day 2:+1 Day 3:+1

6

Day 3:+40

4

2/8

Every day: +1 of for every 3 coins the owner has

2

1/8

not attack

4

×

Incar

Worth 3 victory points

12

Senior Wor

Every day: +10

8

Day 2

Every day: +10

8

2/8

Day 3:+4

4

1/8