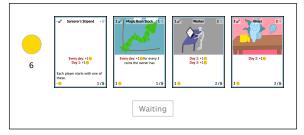

1/8

Day 2

Every day: +1 Day 1: +1

Each player starts with one of these.

1/8

Waiting

Each player starts with one of these.

1/8